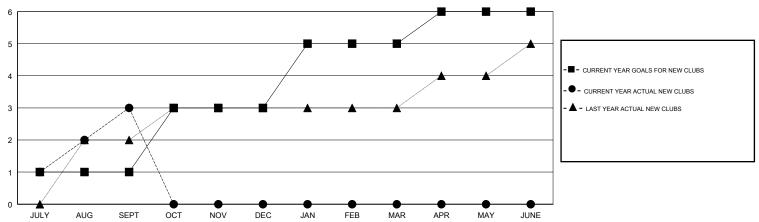

### LOCATION MALAYSIA

**GMT CA** 

| Clubs                 |               |           |               | Members               |                           |                         |                                                    |
|-----------------------|---------------|-----------|---------------|-----------------------|---------------------------|-------------------------|----------------------------------------------------|
| RESULTS FOR 2017-2018 |               |           |               | RESULTS FOR 2017-2018 |                           |                         |                                                    |
| QUARTER               | NEW CLUB GOAL | NEW CLUBS | DROPPED CLUBS | QUARTER               | MEMBER GROWTH NET<br>GOAL | MEMBER GROWTH<br>ACTUAL | DROPPED<br>MEMBERS ACTUAL<br>(including transfers) |
| JULY/AUG/SEPT         | 1             | 3         | 1             | JULY/AUG/SEPT         | 160                       | 307                     | 80                                                 |
| OCT/NOV/DEC           | 2             | 0         | 0             | OCT/NOV/DEC           | 160                       | 0                       | 0                                                  |
| JAN/FEB/MAR           | 2             | 0         | 0             | JAN/FEB/MAR           | 40                        | 0                       | 0                                                  |
| APR/MAY/JUNE          | 1             | 0         | 0             | APR/MAY/JUNE          | -40                       | 0                       | 0                                                  |

# GOALS AND ACTUAL NEW CLUBS CUMULATIVE