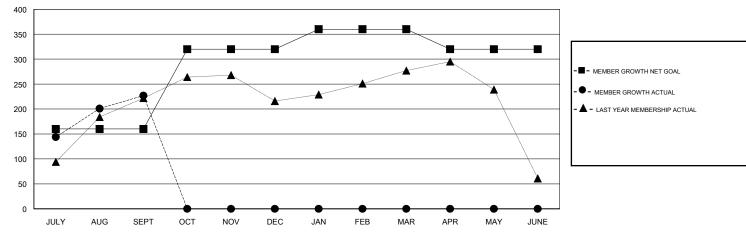

### LOCATION MALAYSIA

**GMT CA** 

| Clubs                 |               |           |               | Members               |                           |                         |                                                    |
|-----------------------|---------------|-----------|---------------|-----------------------|---------------------------|-------------------------|----------------------------------------------------|
| RESULTS FOR 2017-2018 |               |           |               | RESULTS FOR 2017-2018 |                           |                         |                                                    |
| QUARTER               | NEW CLUB GOAL | NEW CLUBS | DROPPED CLUBS | QUARTER               | MEMBER GROWTH NET<br>GOAL | MEMBER GROWTH<br>ACTUAL | DROPPED<br>MEMBERS ACTUAL<br>(including transfers) |
| JULY/AUG/SEPT         | 1             | 3         | 1             | JULY/AUG/SEPT         | 160                       | 307                     | 80                                                 |
| OCT/NOV/DEC           | 2             | 0         | 0             | OCT/NOV/DEC           | 160                       | 0                       | 0                                                  |
| JAN/FEB/MAR           | 2             | 0         | 0             | JAN/FEB/MAR           | 40                        | 0                       | 0                                                  |
| APR/MAY/JUNE          | 1             | 0         | 0             | APR/MAY/JUNE          | -40                       | 0                       | 0                                                  |

### GOALS AND ACTUAL MEMBERS CUMULATIVE

| DROPPED CLUBS: 1 |    | 61 CLUBS OF 119 ADDED 1 OR MORE<br>NEW MEMBERS | GENDER DISTRIBUTION  MALE 2,630 (71.58%)  FEMALE 1,044 (28.42%) |     |  |
|------------------|----|------------------------------------------------|-----------------------------------------------------------------|-----|--|
| DROPPED MEMBERS  |    |                                                | Women Percentage Fiscal Year Goal: 29%                          |     |  |
| DECEASED         | 4  | CLICK HERE FOR CUMULATIVE                      | TOTAL FAMILY UNIT MEMBERS                                       | 383 |  |
| CLUB CANCELLED   | 18 | MEMBERSHIP DATA                                | FAMILY MEMBERS PAYING HALF                                      | 211 |  |
| OTHER            | 58 |                                                | DUES                                                            |     |  |
| TOTAL            | 80 |                                                |                                                                 |     |  |